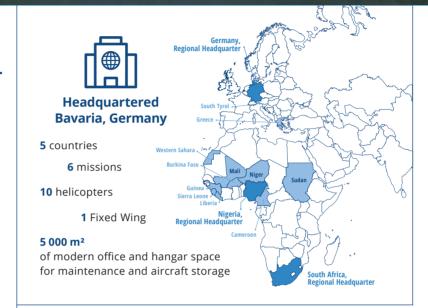

# At a Glance

GHS is a German EASA certified aviation company providing helicopter services with international reputation for impeccable safety, reliability and quality of service - anytime, anywhere.

**Nearly 10 years of** experience in helicopter aviation: