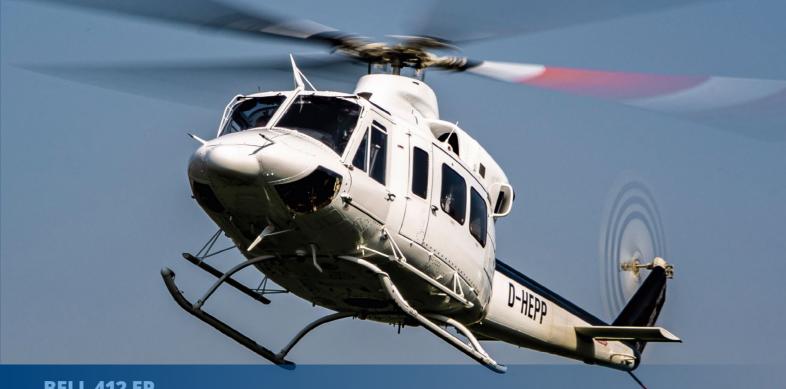

## **BELL 412 EP**

## THE ULTIMATE WORKHORSE

The robust Bell 412 reliably performs in some of the most extreme climates around the world every day. It provides multi-mission flexibility while its wide opening 7.7 ft. doors easily accommodate forklift loadings into a spacious 220 ft/6.2 m<sup>3</sup> cabin, which can be reconfigured in a variety of ways within 20 minutes.