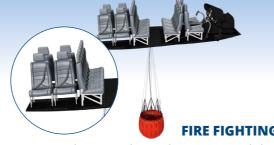

## **AIR AMBULANCE**

2 × Tripple Stretcher ICU's plus Medical Team

3.410 liter Bambi Bucket; our capability includes bucket/ external load flying as well as pax transportation and material transport

You can count on us ...