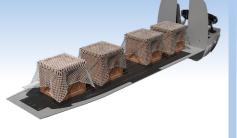

### **QUICK FACTS:**

| Max. Range:     | 650 NM    |
|-----------------|-----------|
| Cruising Speed: | 155 kts   |
| MTOW:           | 11.000 kg |
| Max. Payload:   | 4.800 kg  |

CARGO

Cabin Dimensions: 2.34 m Length | 1.26 m Height | 2.54 m Width