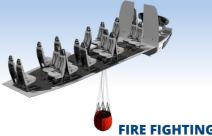

## **AIR AMBULANCE**

2 × Tripple Stretcher ICU's plus Medical Team

3.410 liter Bambi Bucket; our capability includes bucket/ external load flying as well as pax transportation and material transport

You can count on us ...