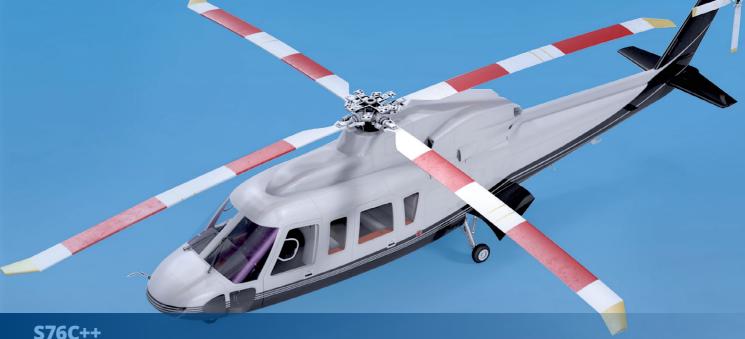

## THE VERSATILE MEDIUM-SIZED AIRCRAFT COMBINING UTILITY AND ELEGANCE

The Sikorsky S76 C++ is a twin engine, 12-passenger, IFR-certified helicopter featuring higher speeds, greater range and a smoother ride. The extremely fast and versatile aircraft is equipped with state of the art avionics and guarantees high passenger comfort.