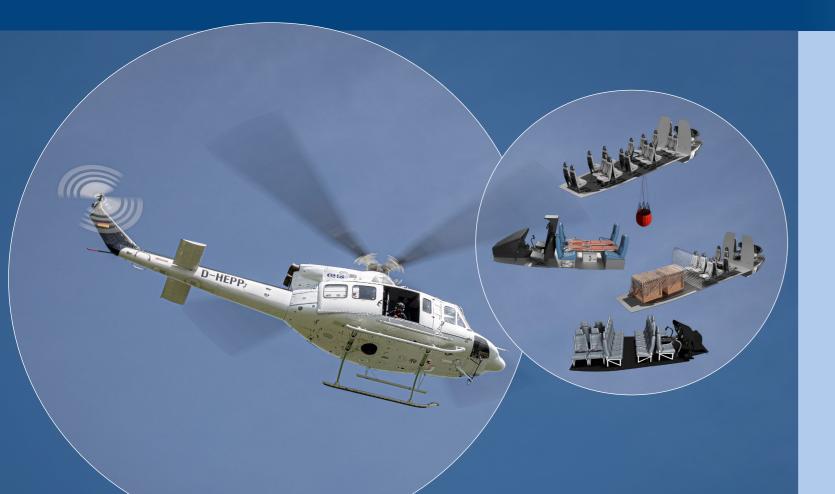

## **BELL 412 EP**

## **QUICK FACTS:**

| Max. Range:     | 360 NI  |
|-----------------|---------|
| Cruising Speed: | 121 k   |
| MTOW:           | 5.400 k |
| Max. Payload:   | 1.900 k |

**COMBI (PAX & CARGO)** Simultaneous transportation of 9 passengers and cargo

## **AIR AMBULANCE**

left picture: Double ICU plus medical team & 4 sitting passengers right picture: NATO Stretcher for CASEVAC configuration; 3 patientsplus medical team und 4 passengers

1.500 liter Bambi Bucket; our capability includes bucket/external load flying as well as pax transportation and material transport