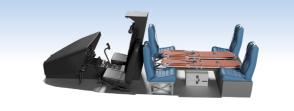

load flying as well as pax transportation and material transport



## THE VERSATILE MEDIUM-SIZED AIRCRAFT COMBINING UTILITY AND ELEGANCE

The Sikorsky S76 C++ is a twin engine, 12-passenger, IFR-certified helicopter featuring higher speeds, greater range and a smoother ride. The extremely fast and versatile aircraft is equipped with state of the art avionics and guarantees high passenger comfort.

### **QUICK FACTS:**

| Max. Range:     | 380 NM   |
|-----------------|----------|
| Cruising Speed: | 162 kts  |
| MTOW:           | 5.300 kg |
| Max. Payload:   | 1.800 kg |



## **PASSENGER HIGH DENSITY**

1–2 Crew | 12 Passenger



## **PASSENGER VIP/EXECUTIVE**

Large, comfortable and quiet cabin that can be refined to meet the exacting needs of its passenger to guarantee a smooth ride.



AAT Single ICU Unit or LIFEPORT Dual ICU Unit both with full EMS Configuration



Cabin Dimensions: 2.40 m Length | 1.40 m Height | 1.80 m Width