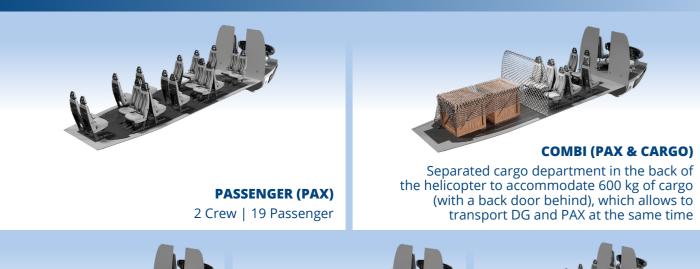

### **QUICK FACTS:**

| Max. Range:     | 650 NM    |
|-----------------|-----------|
| Cruising Speed: | 155 kts   |
| MTOW:           | 11.000 kg |
| Max. Payload:   | 4.800 kg  |

CARGO

Cabin Dimensions: 2.34 m Length | 1.26 m Height | 2.54 m Width