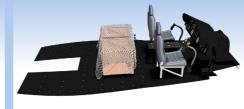

## **QUICK FACTS:**

| Max. Range:     | 360 NI  |
|-----------------|---------|
| Cruising Speed: | 121 k   |
| MTOW:           | 5.400 k |
| Max. Payload:   | 1.900 k |

**COMBI (PAX & CARGO)** Simultaneous transportation of 9 passengers and cargo

Cabin Dimensions:

2.34 m Length | 1.26 m Height 2.54 m Width