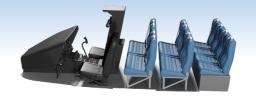

## **QUICK FACTS:**

| Max. Range:     | 360 NI  |
|-----------------|---------|
| Cruising Speed: | 121 k   |
| MTOW:           | 5.400 k |
| Max. Payload:   | 1.900 k |

**COMBI (PAX & CARGO)** Simultaneous transportation of 9 passengers and cargo

Cabin Dimensions:

2.34 m Length | 1.26 m Height 2.54 m Width