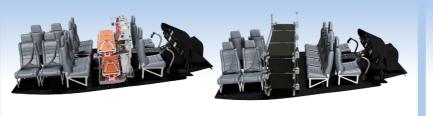

## **AIR AMBULANCE**

left picture: Double ICU plus medical team & 4 sitting passengers right picture: NATO Stretcher for CASEVAC configuration; 3 patientsplus medical team und 4 passengers

1.500 liter Bambi Bucket; our capability includes bucket/external load flying as well as pax transportation and material transport