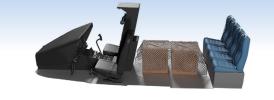

## **AIR AMBULANCE**

left picture: Double ICU plus medical team & 4 sitting passengers right picture: NATO Stretcher for CASEVAC configuration; 3 patientsplus medical team und 4 passengers

1.500 liter Bambi Bucket; our capability includes bucket/external load flying as well as pax transportation and material transport